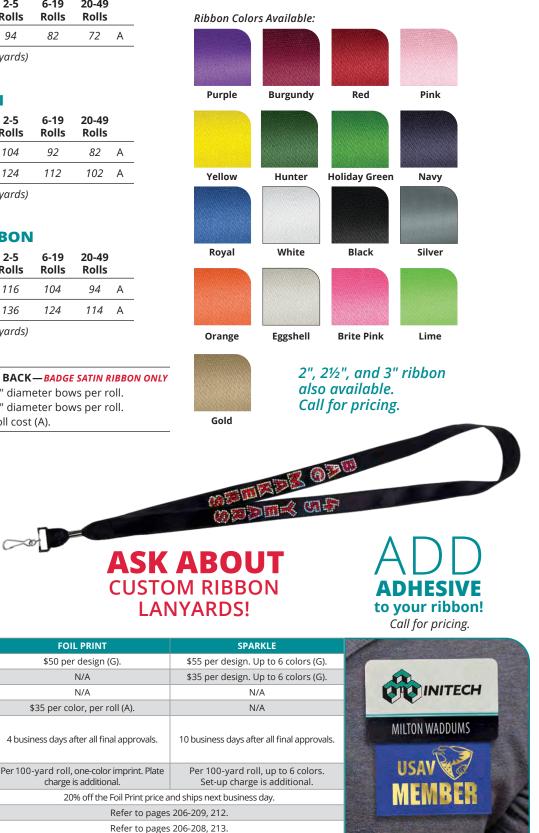

#### Also available in 25- & 50-yard rolls. See website for more details.

Note: White Matte Foil is not available for use on ribbon or bows.

SET-UP

**RE-ORDER SET-UP** 

ADDITIONAL LOCATION

ADDITIONAL COLOR

*Note: A 1/2"-space will appear between repeats unless otherwise specified on purchase order.* 

FOIL PRINT

\$50 per design (G).

N/A

N/A

\$35 per color, per roll (A).

charge is additional.